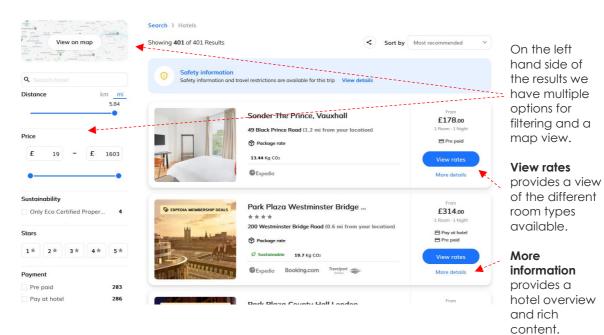

View all Trips |  |  |  |  |  |  |
| After logging in, Select: Hotel                                             |  |  |  |  |  |  |

Step 2 – Add search details and traveller:

| 🛧 Flight 🏢 Hotel 🖨 Car 🗟 Rail 🗸 | 🛱 Transport | P Parkin | g |        |            |        |
|---------------------------------|-------------|----------|---|--------|------------|--------|
| Book and stay at your hotel     |             |          |   |        |            |        |
| Where would you like to stay?   | 괴           | Ħ        |   |        |            |        |
| St 1 traveller                  | ~           | 1 Roor   | n |        |            | ~      |
| Add traveller +2                |             |          |   | 🔊 Trav | el request | Search |

Hit Seach -----



## Step Three – results:



#### Map View





### More Details



Price details provides breakdown of rate and tax.

Price detai

£560.15

🖹 Pre paid

Price details

Rate policy/T&C's.

### Step four - Add to Trip

Add to trip

20

19

9

58 29

Once you have chose your desired room simply Add to Trip.

Non-refundable ③ Terms & Co

Deluxe Room, 1 King Bed, Non Smoking

Non-refundable ① Terms & Conditions

Expedia

🛅 1 King Bed

Expedia

ons Check-in

1 Full Bed

1 King Bed

1 Queen Bed

Agreement

Suppliers

Expedia

ravelport 🕳



## Step five - Trip overview

| Trip overview                  |                                                                                                                                                                             | ≮ ∶                                 | Cart