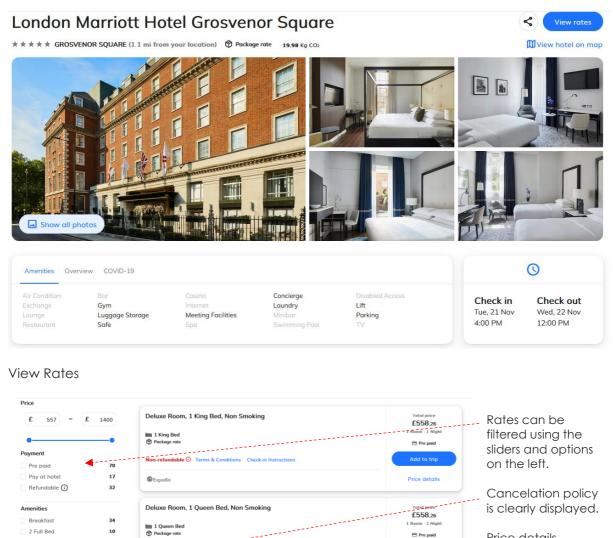

### More Details

Price details provides breakdown of rate and tax.

Price detai

£560.15

🖹 Pre paid

Price details

Rate policy/T&C's.

### Step four - Add to Trip

Add to trip

20

19

9

58 29

Once you have chose your desired room simply Add to Trip.

Non-refundable ③ Terms & Co

Deluxe Room, 1 King Bed, Non Smoking

Non-refundable ① Terms & Conditions

Expedia

🛅 1 King Bed

Expedia

ons Check-in

1 Full Bed

1 King Bed