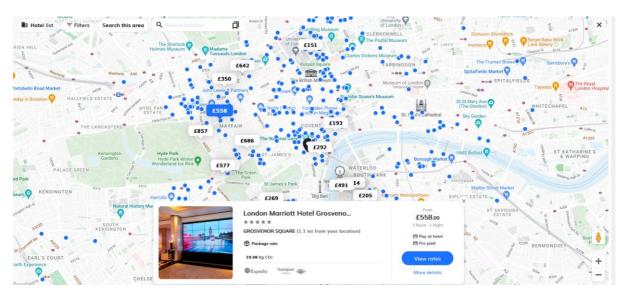

|  |  |  |  |  |
| After logging in, Select: Hotel                                             |  |  |  |  |  |  |

Step 2 – Add search details and traveller:

| 🛧 Flight 🏢 Hotel 🖨 Car 🗟 Rail 🗸 | 🛱 Transport | P Parkin | g |        |            |        |
|---------------------------------|-------------|----------|---|--------|------------|--------|
| Book and stay at your hotel     |             |          |   |        |            |        |
| Where would you like to stay?   | 괴           | Ħ        |   |        |            |        |
| St 1 traveller                  | ~           | 1 Roor   | n |        |            | ~      |
| Add traveller +2                |             |          |   | 🔊 Trav | el request | Search |

Hit Seach -----



## Step Three – results:



#### Map View





### More Details



Price details provides breakdown of rate and tax.

Price detai

£560.15

🖹 Pre paid

Price details

Rate policy/T&C's.

### Step four - Add to Trip

Add to trip

20

19

9

58 29

Once you have chose your desired room simply Add to Trip.

Non-refundable ③ Terms & Co

Deluxe Room, 1 King Bed, Non Smoking

Non-refundable ① Terms & Conditions

Expedia

🛅 1 King Bed

Expedia

ons Check-in

1 Full Bed

1 King Bed

1 Queen Bed

Agreement

Suppliers

Expedia

ravelport 🕳



## Step five - Trip overview

| Trip overview                  |                                                                                                                                                                             | ≮ ∶                                 | Cart